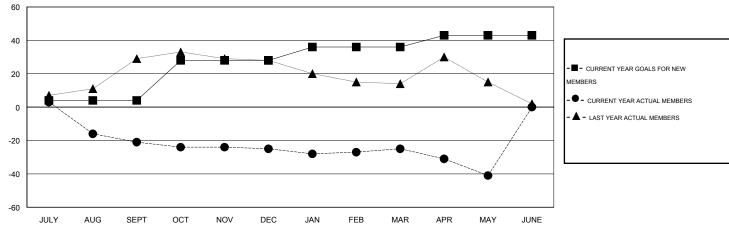

## GOALS AND ACTUAL MEMBERS CUMULATIVE

| DROPPED CLUBS: 2              |                | 44 CLUBS OF 66 ADDED 1 OR MORE<br>NEW MEMBERS | GENDER DISTRIBUTION  MALE 1,129 (75.27%) |              |            |
|-------------------------------|----------------|-----------------------------------------------|------------------------------------------|--------------|------------|
| DROPPED MEMBERS               |                |                                               | FEMALE                                   | 371 (24.73%) |            |
| DECEASED CLUB CANCELLED OTHER | 16<br>0<br>161 | CLICK HERE FOR HEALTH ASSESSMENT DATA         | FAMILY UNIT MEMBERS HEAD OF HOUSEHOLD    |              | 250<br>122 |
| TOTAL                         | 177            |                                               | NON-HEAD OF HOUSEHOL                     | D            | 128        |